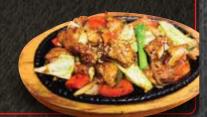

### VAGYU BULGOGI

Sizzling thin sliced Wagyu beef seasoned in soy sauce base marinade.