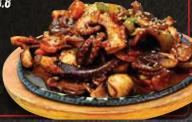

### OCTOPUS OR SQUID

Stir-fried Webfoot octopus or squid with vegetable in spicy sauce.

\$18.8

Redpepper Teriyaki chicken. \$18.8

PAN-FRIED FLATFISH Pan-fried flatfish with steamed rice and side dishes.

\$18