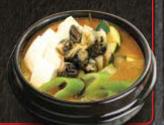

### OYBEAN PASTE STEW

Fermented soybean paste, Seafood, mushroom, zucchini, onion, tofu.

\$18

### SOYBEAN PASTE STEW

Fermented soybean paste, Freshwater Snail, mushroom, zucchini, onion, tofu.