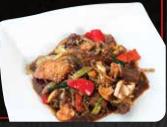

### SPICY STIR-FRY PORK Stir-fried pork with vegetable

in spicy sauce.

\$18.8

### OCTOPUS OR SQUID

Stir-fried Webfoot octopus or squid with vegetable in spicy sauce.

\$18.8

Redpepper Teriyaki chicken. \$18.8

PAN-FRIED FLATFISH Pan-fried flatfish with steamed rice and side dishes.

\$18