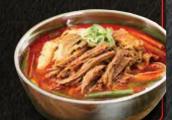

## IICKEN GINSENG SOUP

Whole young chicken stuffed with sticky rice, Ginseng, Korean dates, garlic in mild chicken soup.
\$25

Sliced beef&noodle in hot beef bone soup. \$17

Beef strips with bean sprout, mushroom, egg,onion in spicy soup.