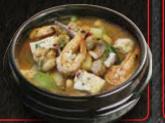

### OYBEAN PASTE STEW

Fermented soybean paste, Seafood, mushroom, zucchini, onion, tofu.

\$18