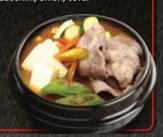

### SOYBEAN PASTE STEW

Fermented soybean paste, beef brisket, mushroom, zucchini, onion, tofu.

\$17