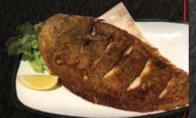

### OCTOPUS OR SQUID

Stir-fried Webfoot octopus or squid with vegetable in spicy sauce.

\$18.8

Redpepper Teriyaki chicken. \$18.8

PAN-FRIED FLATFISH Pan-fried flatfish with steamed rice and side dishes.

\$18