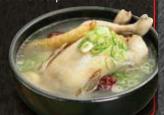

## IICKEN GINSENG SOUP

Whole young chicken stuffed with sticky rice, Ginseng, Korean dates, garlic in mild chicken soup.
\$25

Sliced beef&noodle in hot beef bone soup. \$17

Beef strips with bean sprout, mushroom, egg,onion in spicy soup.