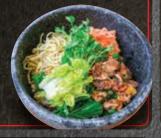

# GREEN TEA COLD NOODLE COLD BROTH OR SPICY SAUCE; \*NO RICE SERVED

\$15

Food images displayed in the menu may differ from actual presentation.