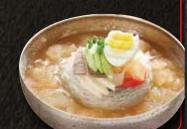

# GREEN TEA COLD NOODLE COLD BROTH OR SPICY SAUCE; \*NO RICE SERVED

\$15

Food images displayed in the menu may differ from actual presentation.