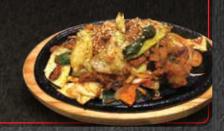

### OCTOPUS OR SQUID

Stir-fried Webfoot octopus or squid with vegetable in spicy sauce.

\$18.8

Redpepper Teriyaki chicken. \$18.8

PAN-FRIED FLATFISH Pan-fried flatfish with steamed rice and side dishes.

\$18