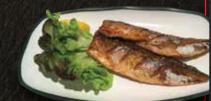

**PAN-FRIED MACKEREL**Pan-fried mackerel with steamed rice and side dishes.

\$18

Food images displayed in the menu may differ from actual presentation.